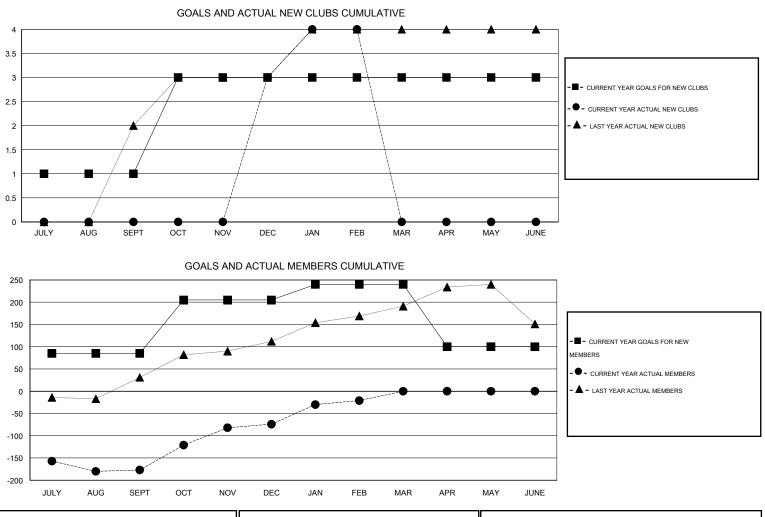

## GMT: Mahesh Pasqual

Ľ

 $\mathsf{GMT} \mathsf{ CA} \ \mathbf{6}$ 

|                            |                  | Clubs               |                            |                             |                            |                    | Members                          |                              |                             |
|----------------------------|------------------|---------------------|----------------------------|-----------------------------|----------------------------|--------------------|----------------------------------|------------------------------|-----------------------------|
|                            | RESU             | LTS FOR 2013-2014   |                            |                             |                            | RESU               | ILTS FOR 2013-2014               |                              |                             |
| QUARTER                    | NEW CLUB<br>GOAL | ACTUAL NEW<br>CLUBS | ACTUAL<br>DROPPED<br>CLUBS | ACTUAL NET<br>GAIN/<br>LOSS | QUARTER                    | NEW MEMBER<br>GOAL | ACTUAL TOTAL<br>MEMBERS<br>ADDED | ACTUAL<br>DROPPED<br>MEMBERS | ACTUAL NET<br>GAIN/<br>LOSS |
| JULY/AUG/SEPT              | 1                | 0<br>3              | 0<br>3                     | 0<br>0                      | JULY/AUG/SEPT              | 85<br>120          | 16<br>244                        | 193<br>141                   | -177<br>103                 |
| OCT/NOV/DEC<br>JAN/FEB/MAR | 0                | 1                   | 0                          | 1                           | OCT/NOV/DEC<br>JAN/FEB/MAR | 35                 | 64                               | 11                           | 53                          |
| APR/MAY/JUNE               | 0                | 0                   | 0                          | 0                           | APR/MAY/JUNE               | -140               | 0                                | 0                            | 0                           |